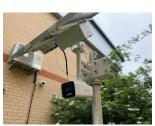

## SOLAR CAMERA

**Solar Camera:** The Solar Camera is a standalone camera with built-in internet access.

The system can be sited independently, or as a remote addition to one of the other Black **Diamond Security** products.

The camera has 30 metre detection with 90-degree coverage and records for 5 days. It is ideally suited for rural locations such as farms or rail access points where there are no mains power available. The camera can come with its own mast for locations where there is nothing to attach the device to, or the unit can be fastened to existing posts, trees, etc, causing no damage to whatever structure it is attached.