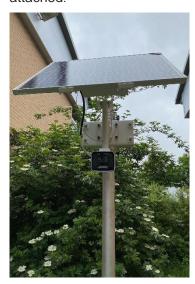

## SOLAR CAMERA

**Solar Camera:** The Solar Camera is a standalone camera with built-in internet access.

The system can be sited independently, or as a remote addition to one of the other Black **Diamond Security** products.

The camera has 30 metre detection with 90-degree coverage and records for 5 days. It is ideally suited for rural locations such as farms or rail access points where there are no mains power available. The camera can come with its own mast for locations where there is nothing to attach the device to, or the unit can be fastened to existing posts, trees, etc, causing no damage to whatever structure it is attached.