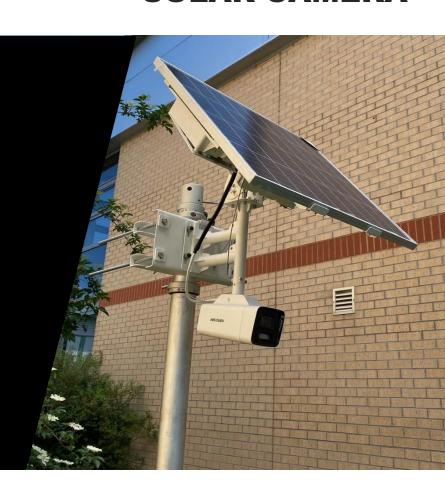

## SOLAR CAMERA

**Solar Camera:** The Solar Camera is a standalone camera with built-in internet access.

The system can be sited independently, or as a remote addition to one of the other Black **Diamond Security** products.

The camera has 30 metre detection with 90-degree coverage and records for 5 days. It is ideally suited for rural locations such as farms or rail access points where there are no mains power available. The camera can come with its own mast for locations where there is nothing to attach the device to, or the unit can be fastened to existing posts, trees, etc, causing no damage to whatever structure it is attached.