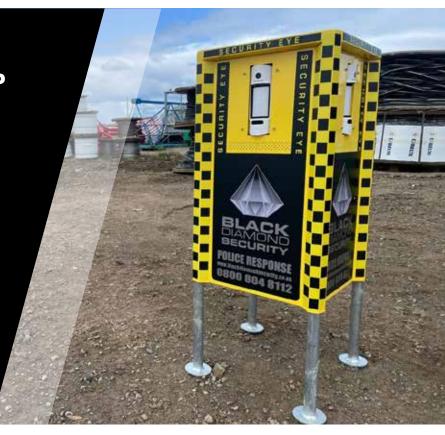

SECURITY EYE: 360 DEGREE DETECTION UP TO 15 METRES AWAY.

**PROVIDING 24/7 SECURITY.** 

NOTIFICATIONS TO YOUR MOBILE DEVICE AND TO OUR NATIONAL CONTROL CENTRE.

THE LATEST VISUAL VERIFICATION PROTECTION SYSTEM.

Security EYE with a footprint of less than 1 square meter is ideal for small sites. As the Security EYE can be easily relocated around site it is also beneficial on sites where plant/possessions are being stored in new locations on a regular basis. The Security EYE can be set up so that upon activation there is a strobe light and loud siren or activate silently.

## **SECURITY MANAGEMENT**

- Manufactured in house by our technology department.
- Built in a robust anti-vandal housing protecting internal components.
- Works independently with 6 months battery and solar additions to provide indefinite run time.
- Monitored 24/7 via our National Control Centre.
- Smartphone access with full audit trail so you know when your site is secure.
- Expandable, the Security EYE can have additional detachable eyes wirelessly connected so that one system can have up to 50 additional detectors.

## **TECHNICAL SPECIFICATION**

- Visual Verification system, providing up to 15 meters detections.
- Self-sufficient power.
- Dual global sim to eliminate down time due to signal outage.
- Loud siren for audio deterrent
- Bright Strobe light for visual deterrent.
- Ability for client to activate siren/light if required.
- Eco-efficient design.
- 360 degree detection.
- Geo Fencing to show where the unit is.