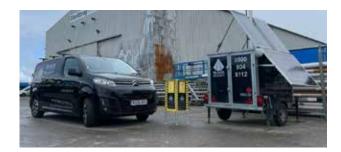

The Security EYE when in transportation mode halves in size allowing clients to relocate it in a car boot from one site to the next.