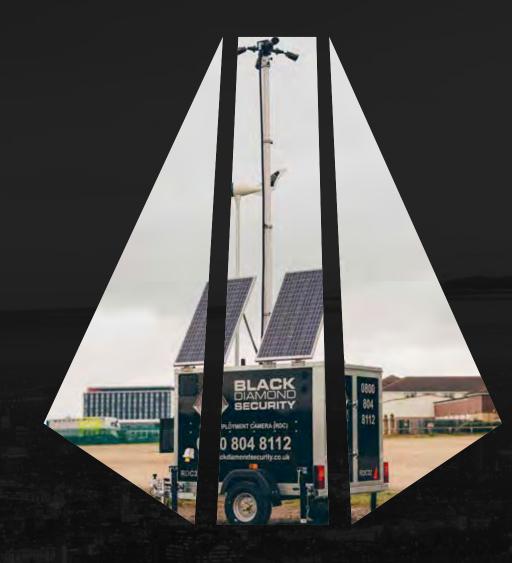

Since securing the contract we have, in partnership with Wireless CCTV Ltd, installed a single PTZ (pan, tilt, zoom) wireless 3G mobile camera at the car park, which is capable of providing 360-degree coverage.

Secure login to the camera's IP address enables convenient remote monitoring from laptops and also from mobile phones.

We have also provided highly trained guards to patrol the site. These guards are comfortable with using stop and search techniques and also with using their powers of arrest.