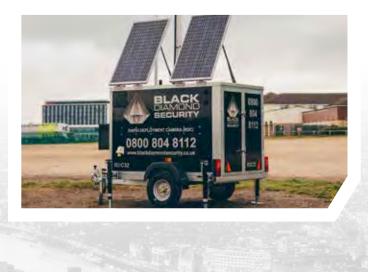

Since securing the contract we have, in partnership with Wireless CCTV Ltd, installed a single PTZ (pan, tilt, zoom) wireless 3G mobile camera at the car park, which is capable of providing 360-degree coverage.

Secure login to the camera's IP address enables convenient remote monitoring from laptops and also from mobile phones.

We have also provided highly trained guards to patrol the site. These guards are comfortable with using stop and search techniques and also with using their powers of arrest.